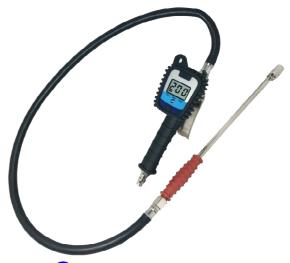

## **3 FUNCTION TIRE INFLATOR**

PT908529D
WITH 1/4"G MALE FITTING
WITH 12" DUAL CHUCK

**FUNCTION: 0- USER ZERO** 

1- AUTO-OFF TIME SELECTABLE

2-3 UNITS SELECTABLE

## **FEATURES:**

- a. Gauge and inflator are aluminum intergrally formed.
- b. Light weight and can avoid breaking from junction.
- c. Three kinds of measure units, PSI, BAR, KPA.
- d. Battery lifetime : more than 30,000 hours / 5 years.
- e. Easy to read large LCD display.