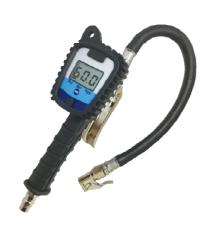

## **3 FUNCTION TIRE INFLATOR**

PT908529D
WITH 1/4"G MALE FITTING
WITH 12" DUAL CHUCK

**FUNCTION: 0- USER ZERO** 

1- AUTO-OFF TIME SELECTABLE

2-3 UNITS SELECTABLE

## **FEATURES:**

- a. Gauge and inflator are aluminum intergrally formed.
- b. Light weight and can avoid breaking from junction.
- c. Three kinds of measure units, PSI, BAR, KPA.
- d. Battery lifetime : more than 30,000 hours / 5 years.
- e. Easy to read large LCD display.